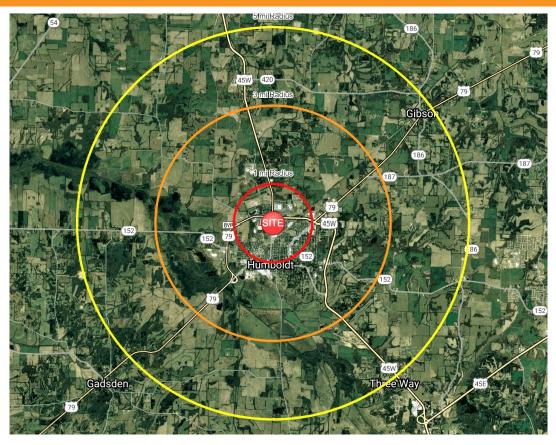

## PROPERTY FOR SALE 2510 N. CENTRAL AVE., HUMBOLDT TN 38343

|               | 1 Mile    | 3 Mile    | 5 Mile    |
|---------------|-----------|-----------|-----------|
| Population    | 4,226     | 8,302     | 11,827    |
| Households    | 1,806     | 3,561     | 5,028     |
| Avg HH Income | \$ 54,510 | \$ 65,566 | \$ 75,372 |