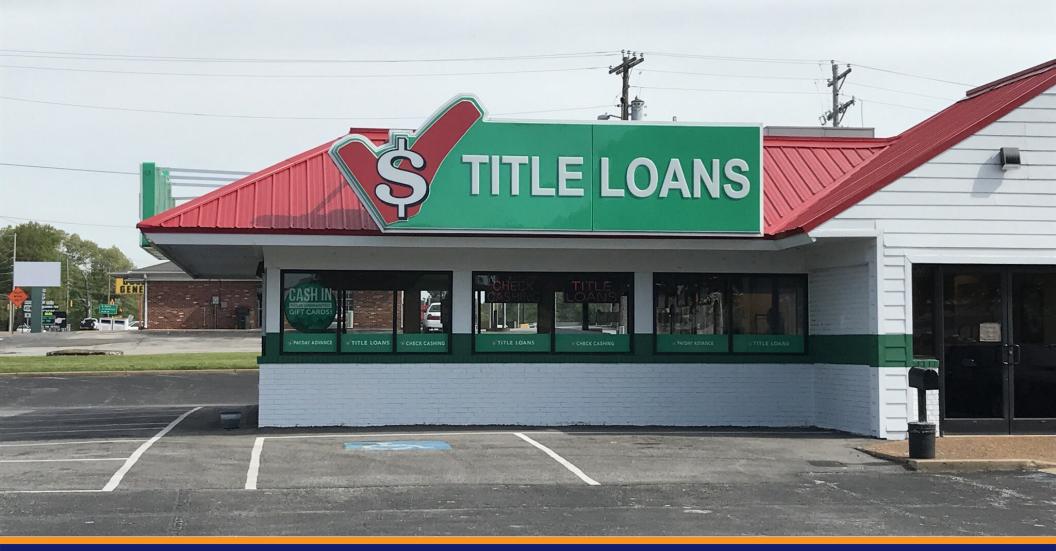

Check Into Cash is one of the nation's largest and most comprehensive check cashing services in the country, offering payday advances, title loans, check cashing, Western Union money transfers, and more. The subject property is located in the main business district of Humboldt, Tennessee. Humboldt has a population of approximately 8,500, and is a part of the Jackson, TN CSA totaling 65,211. This particular CSA is the seventh largest in the state of Tennessee.

- Lot Size: 0.92 Acres
- Building Size: 2,664 SF
- Year Built: 1986; Renovated 2015
- Tremendous Visibility with Easy Access
- Surrounding retailers include Walgreens, Dollar General, O'Reilly Auto Parts
- Easy-to-manage Single-Tenant Net Leased Asset
- Tenant is One of the Leading Check Cashing Services in the United States
- Corporate Guaranteed Lease
- Lease Type: Modified NNN
- Annual Rent: \$42,864.00
- Ten-Year Original Lease Term: April 2015 March 2025
- Tenant has Two Five-Year Options
- Tenant Responsibilities: All interior maintenance, including HVAC (Replaced 2018)