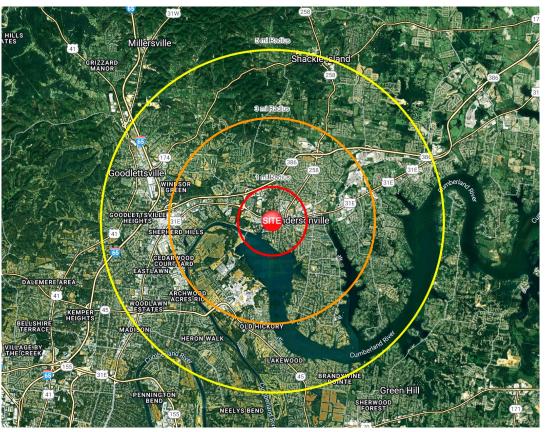

## **AVAILABLE** 254 Rockland Road, Hendersonville TN 37075

|               | 1 Mile    | 3 Mile     | 5 Mile     |
|---------------|-----------|------------|------------|
| Population    | 3,831     | 42,482     | 113,801    |
| Households    | 1,872     | 18,042     | 46,846     |
| Avg HH Income | \$ 78,266 | \$ 108,969 | \$ 114,804 |