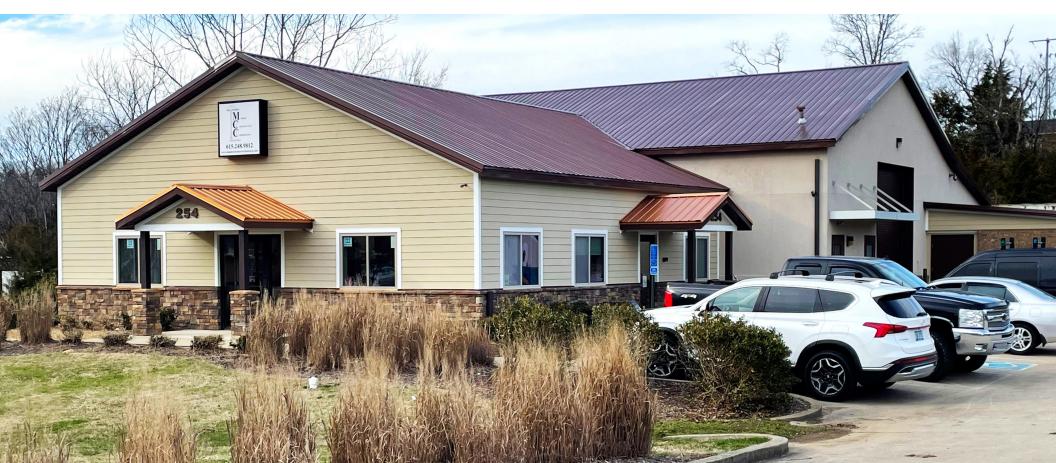

## 254 Rockland Road | Hendersonville, TN 37075

SALE PRICE: LEASE RATE: LEASE TYPE: \$ 1,500,000.00 \$ 8,500 Per Month NNN BUILDING SIZE: LOT SIZE: YEAR CONSTRUCTED: 5,000 SF 1.23 ACRES 2013

Barry Hardwick, CCIM 615.234.4934 direct bhardwick@centenn.com

- Modern interior office consisting of four offices, conference room, reception, break-room and restrooms
- Mezzanine area is 860 sq. ft.
- 15' clear height in warehouse
- Two grade level dock doors
- One large door at 12' wide and 14' tall
- Large fenced lot (approx. 200' wide and 120' deep) for equipment and truck storage
- Abundant parking
- Easy access to Hwy 386