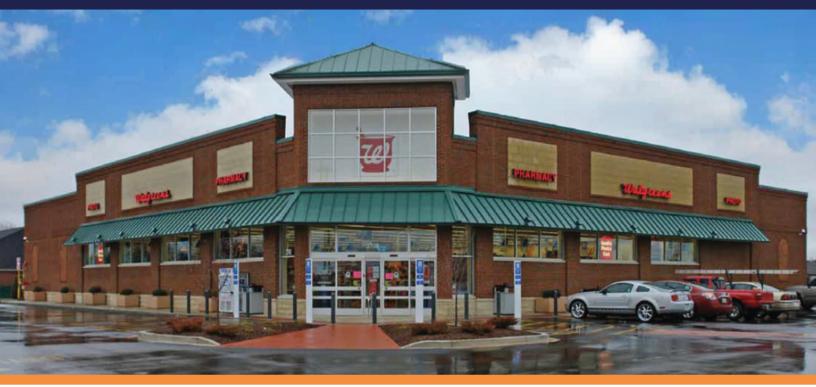

# **Walgreens** 2708 NEW SALEM ROAD, MURFREESBORO, TN 37128

SPACE AVAILABLE: 14,820 SF existing Walgreens on a 2.49 acre property

#### **PROPERTY HIGHLIGHTS:**

- Directly Across the Street from Saint Thomas Medical Partners
- 9.5 Years Remaining on Absolute NNN Lease
- Established Location | Strong Traffic Counts
- Large Lot Size 2.49 Acres
- Strong Projected Population Growth Rate 15%+ Next 5-Years
- No State Income Tax | Growth Rate 15%+ Next 5-Years
- 74 Parking Spaces | 5.26 Per 1,000 SF Ratio